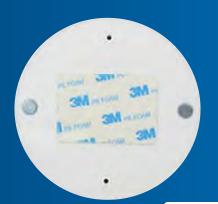

## **DIFFERENT INSTALLATION METHODS**

**WOODEN WALL & CEILING** screws fixation

**METAL SURFACE** 

**CERAMIC WALL** 

magnet

double-sided adhesive tape