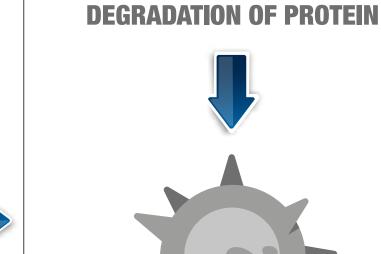

## **MECHANISM OF CL02**

ACIDIFICATION,
DEGRADATION OF PROTEIN

**ACIDIFICATION,** 