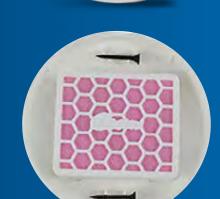

#### **ITEM DESCRIPTION**

Size: Package about 20 x 14 x 2.7cm

**Ingredients:** Chlorine Dioxide Self-generating compound (CIO2)

Manufacturer: SK - Company

## **DIFFERENT INSTALLATION METHODS**

**WOODEN WALL & CEILING** screws fixation

**METAL SURFACE** 

**CERAMIC WALL** 

magnet

double-sided adhesive tape