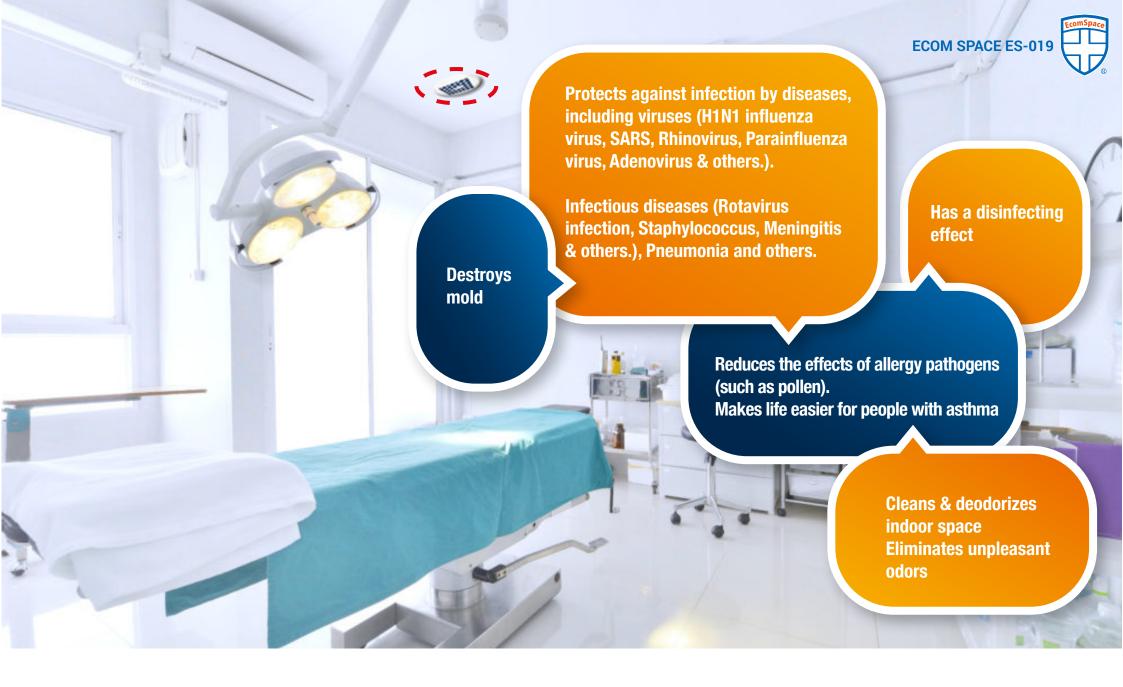

# Decomposes bacteria and odours instead of only absorbing

The product decomposes & oxidizes protein germs, viral & infectious pathogens, sources of unpleasant odor & mold, disinfection & deodorization of air & the environment