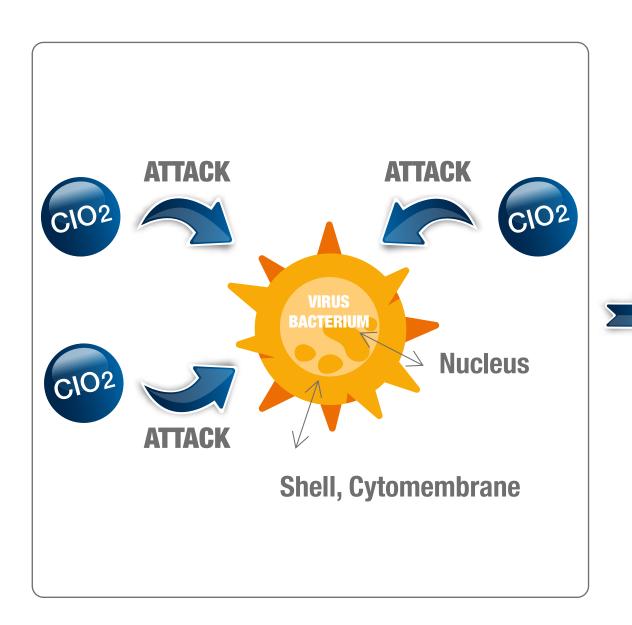

# Decomposes bacteria and odours instead of only absorbing

The product decomposes & oxidizes protein germs, viral & infectious pathogens, sources of unpleasant odor & mold, disinfection & deodorization of air & the environment

## LONG-TERM SLOW-RELEASING SOLID CHLORINE DIOXIDE IS A CUTTING-EDGE TECHNOLOGY FOR AIR PURIFICATION.

It uses the seamless penetrability of released Cl02 gas to decompose and kill the germs floating in the air or adhering to body or object