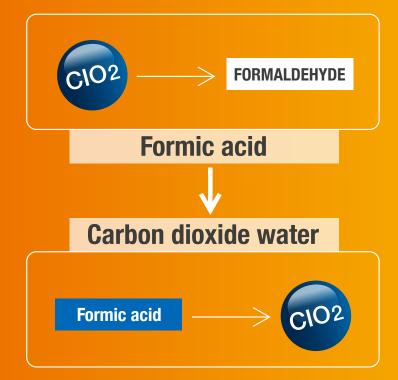

# MECHANISM OF CLO2 DECOMPOSING FORMALDEHYDE

It has strong oxidizing property and can react with formaldehyde in the air to become formic acid and ClO2 can react with formic acid to form carbon dioxide and water